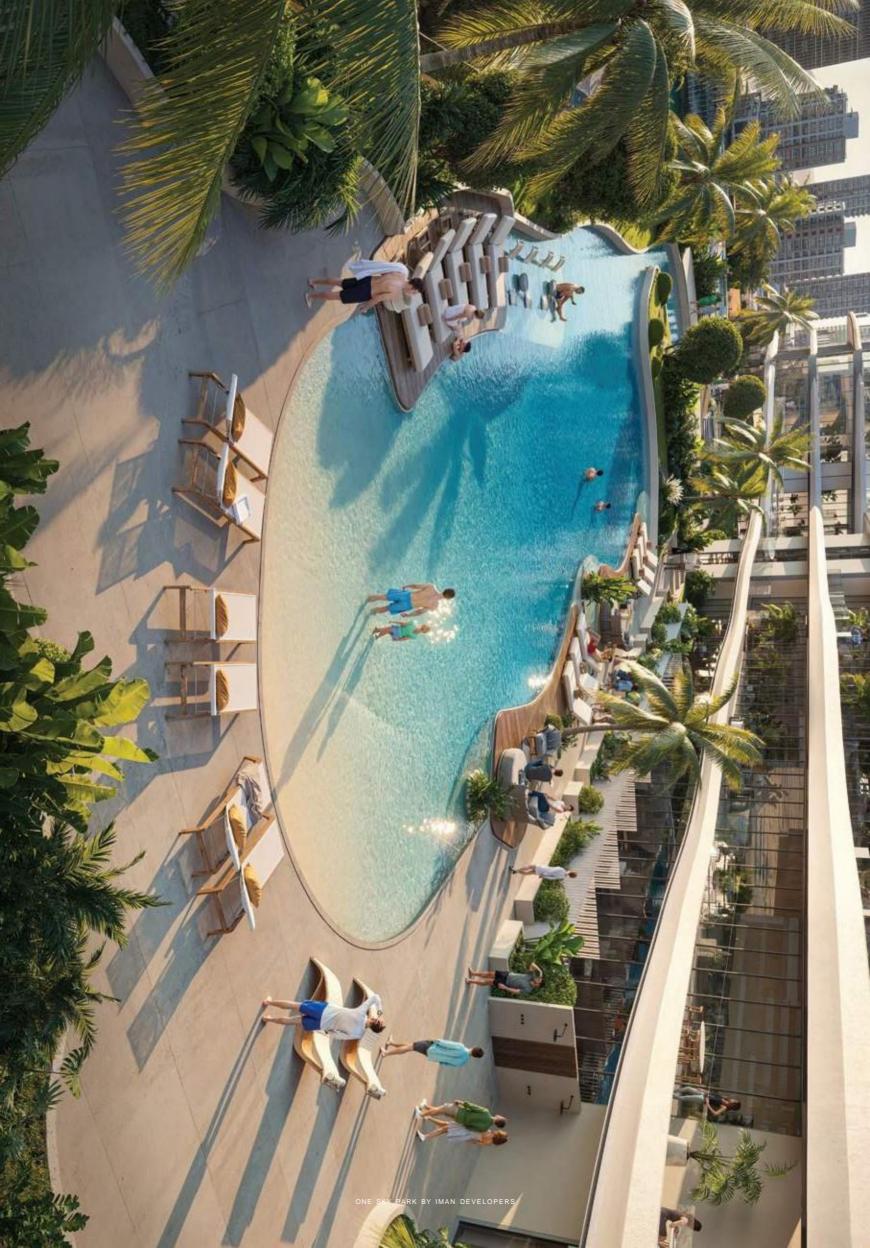

# Signature Amenities For Refined Living

The luxury amenities at One Sky Park offer a holistic and upscale experience, designed to fulfill your most aspirational lifestyle desires.

Sky Deck 35m Infinity Pool

# Community Living, Redefined

One Sky Park offers a curated collection of luxury amenities designed to enrich daily living. At the heart of the experience is the expansive amenity deck, the community's vibrant hub, featuring a 35m sky deck infinity pool, state-of-the-art jungle gym, basketball court, skate park, and exclusive lounge and game zones. Here, residents enjoy a seamless blend of relaxation and socialization, surrounded by lush landscapes and panoramic views, making every moment truly extraordinary.