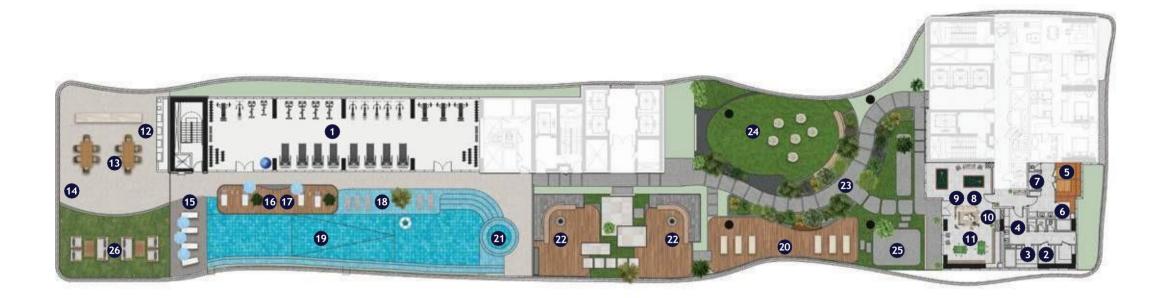

#### Indoor Amenities

- 1. Skyfit Gym
- 2. Male Sauna and Steam Room
- 3. Male Ice Room
- 4. Male Changing Room
- 5. Female Sauna and Steam Room
- 6. Female Ice Room
- 7. Female Changing Room

#### Outdoor Amenities

- 12. Barbecue Area
- 13. Rooftop Dining Area
- 14. Scenic Photo zone
- 15. Cabanas
- 16. Leisure Seating
- 17. Sun Bed
- 18. Baja Shelf
- 19. Sky Deck 35m Infinity Pool

- 20. Yoga Deck
- 21. Rooftop Jacuzzi
- 22. Fire Pit lounge
- 23. Forest Trail
- 24. Outdoor Cinema
- 25. Zen Garden
- 26. Rooftop Grass Zone