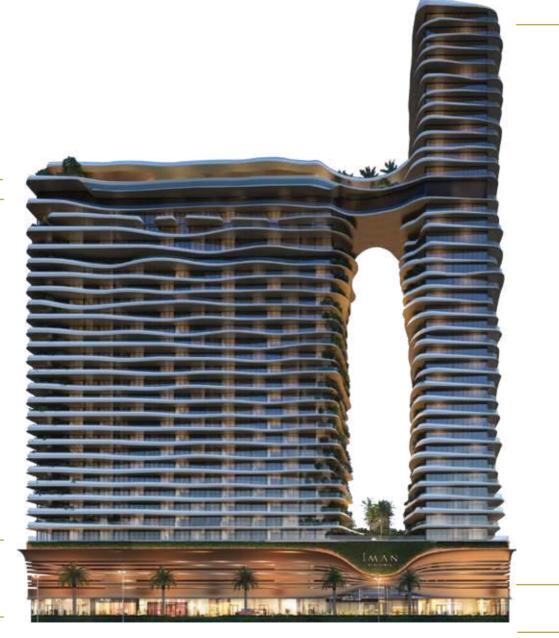

Featured by VERSACE CERAMICS

26th Floor Sky Deck Amenities (Tower A)

23rd / 24th Floor Penthouse (Duplex)

1st Floor Amenities Deck

Ground Floor Main Entrance Lobby, Lift Lobby, Retail shops, Showroom

37th Floor Penthouse (Tower B)

One Sky Park featured by Versace Ceramics includes two towers that embody a seamless blend of luxury and functionality. Tower A provides exclusive amenities spread across multiple levels, while Tower B, the taller of the two, with 37 floors, is crowned with opulent penthouses. The building's design showcases a dynamic structural expression that elevates the living experience to new heights.

> 4 Podium Floors Lift Lobby, Parking

Basement Underground parking, Lift Lobby