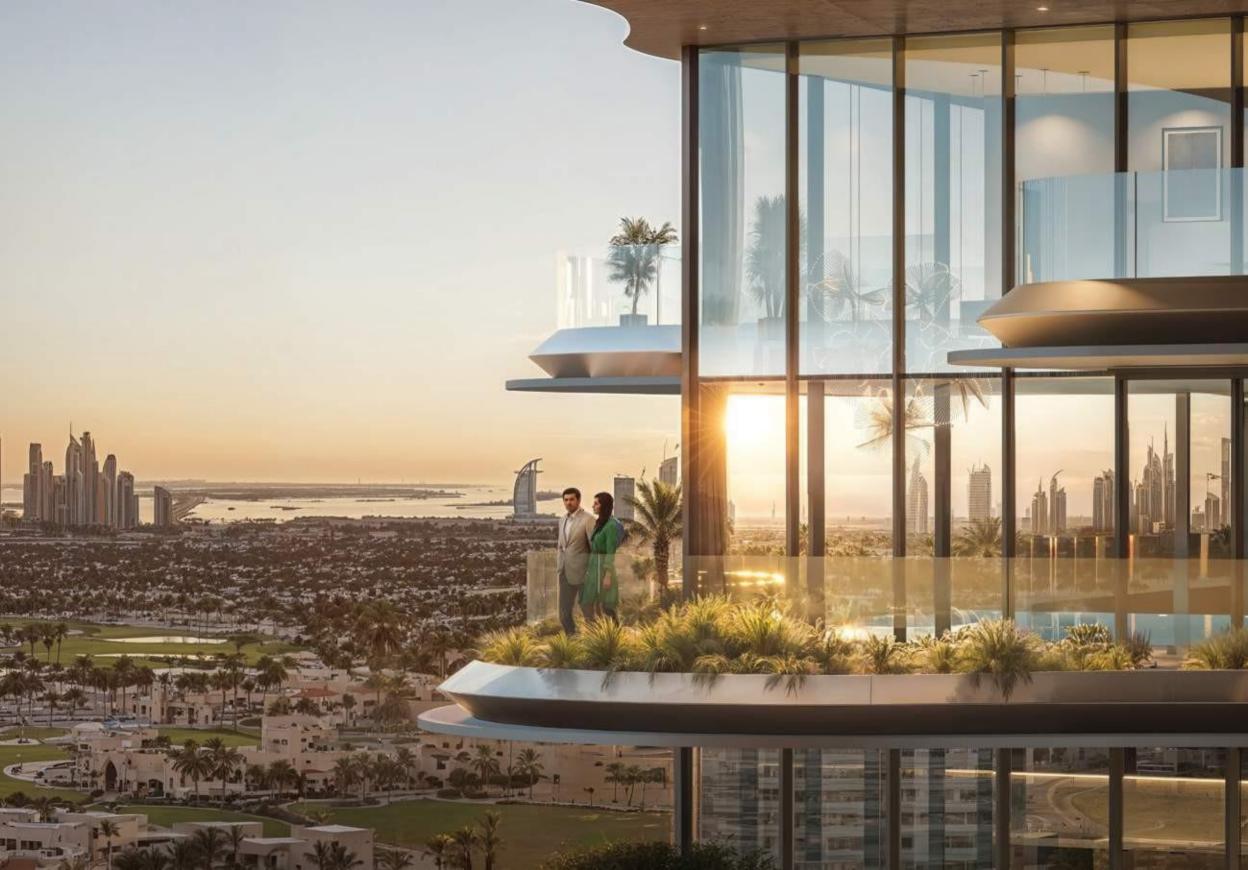

### An Architectural Masterpiece

The towers of One Sky Park rise with a striking elegance, each boasting a gracefully curved facade that captures the essence of modern sophistication. The design's bold curves create a dynamic interplay of light and shadow, giving the towers an ever-changing visual appeal. Crowned by a stunning sky bridge, which forms a mesmerizing hollow between the towers, this architectural marvel offers a panoramic vista that redefines luxury. The bridge's sleek, open design not only enhances the towers' aesthetic allure but also creates a unique space for residents to connect with their surroundings and enjoy breathtaking views from above.

#### Waves Of Opulence

The design concept of One Sky Park is a seamless blend of high fashion and architectural innovation, drawing inspiration from Iman's iconic style and the fluidity of waves. The building's elegant, wave-like facade captures the essence of motion, creating a dynamic yet harmonious structure that stands as a beacon of luxury living. Each curve and contour reflects Iman's commitment to bold design and timeless sophistication, elevating One Sky Park into a symbol of modern elegance and opulence in the heart of Dubai.