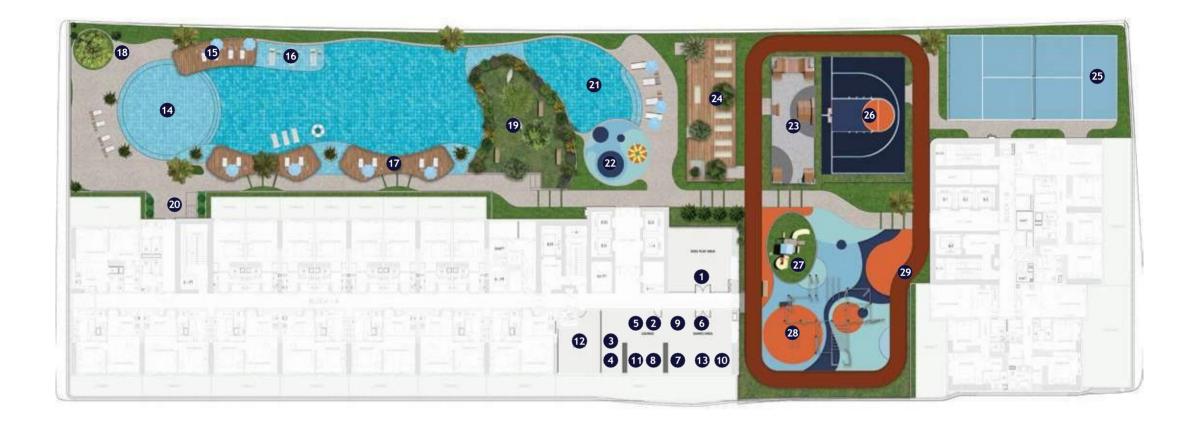

#### Indoor Amenities

- 1. Indoor Kids Play Area
- 2. Multipurpose Lounge
- 3. Library Wall
- 4. Working Station
- 5. Coffee Bar

- 6. Games Zone

- 7. Pool Table
- Lounge Seating 8.
- 9. Foosball Table
- 10. Arcade Zone
- 11. Gaming Console Station
- 12. Virtual Reality Golf
- 13. Air Hockey

#### **Outdoor Amenities**

- 14. Beach Edge Pool
- 15. Sun Loungers Area
- Baja Shelf 16.
- 17. Leisure Seating
- Cabanas 18.
- 19. Hammock Park
- 20. Outdoor Shower
- 21. Kids Pool

- 22. Kids Splash Pad
- 23. Skate Park
- 24. Yoga Deck
- 25. Padel Tennis Court
- 26. Basketball Court
- 27. Outdoor Kids Playground
- 28. Outdoor/Jungle Gym
- 29. Jogging Track