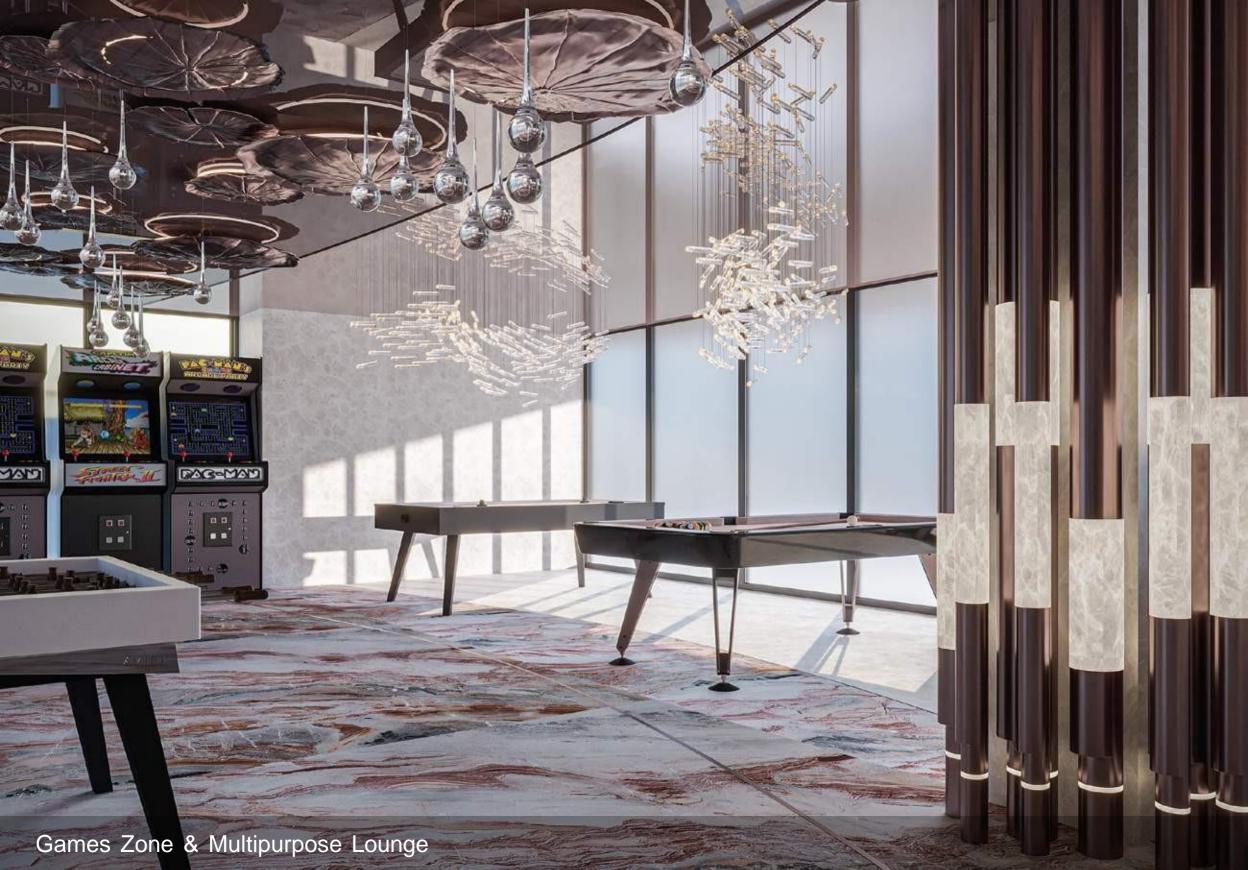

#### Indoor Amenities

- 1. Indoor Kids Play Area
- 2. Multipurpose Lounge
- 3. Library Wall
- 4. Working Station
- 5. Coffee Bar

- 6. Games Zone

- 7. Pool Table
- Lounge Seating 8.
- 9. Foosball Table
- 10. Arcade Zone
- 11. Gaming Console Station
- 12. Virtual Reality Golf
- 13. Air Hockey