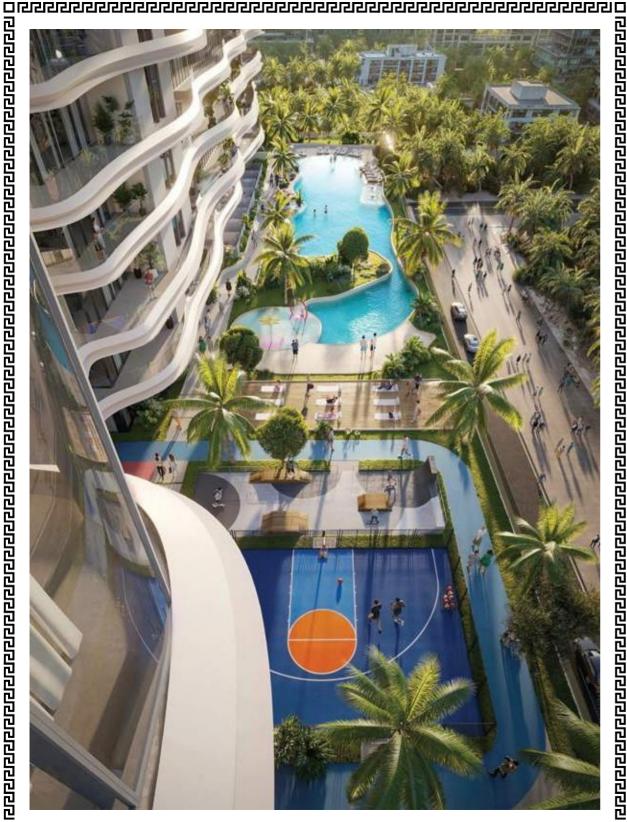

# Community Living, Redefined

One Sky Park offers a curated collection of luxury amenities designed to enrich daily living. At the heart of the experience is the expansive amenity deck, the community's vibrant hub, featuring a 35m sky deck infinity pool, state-of-the-art jungle gym, basketball court, skate park, and exclusive lounge and game zones. Here, residents enjoy a seamless blend of relaxation and socialization, surrounded by lush landscapes and panoramic views, making every moment truly extraordinary.

#### **Outdoor Amenities**

- 14. Beach Edge Pool
- 15. Sun Loungers Area
- Baja Shelf 16.
- 17. Leisure Seating
- Cabanas 18.
- 19. Hammock Park
- 20. Outdoor Shower
- 21. Kids Pool

- 22. Kids Splash Pad
- 23. Skate Park
- 24. Yoga Deck
- 25. Padel Tennis Court
- 26. Basketball Court
- 27. Outdoor Kids Playground
- 28. Outdoor/Jungle Gym
- 29. Jogging Track