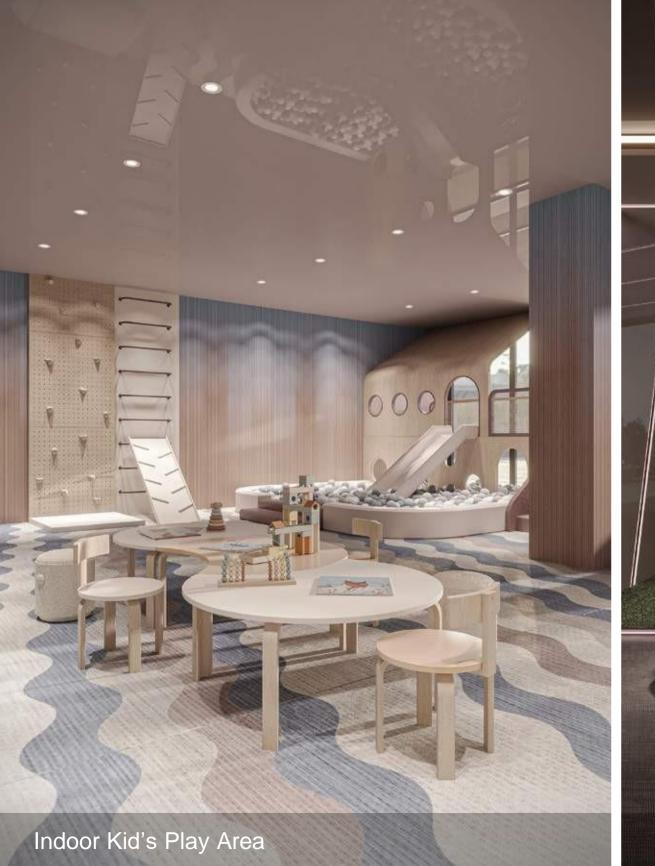

#### Indoor Amenities

- 1. Indoor Kids Play Area
- 2. Multipurpose Lounge
- 3. Library Wall
- 4. Working Station
- 5. Coffee Bar

- 6. Games Zone

- 7. Pool Table
- Lounge Seating 8.
- 9. Foosball Table
- 10. Arcade Zone
- 11. Gaming Console Station
- 12. Virtual Reality Golf
- 13. Air Hockey