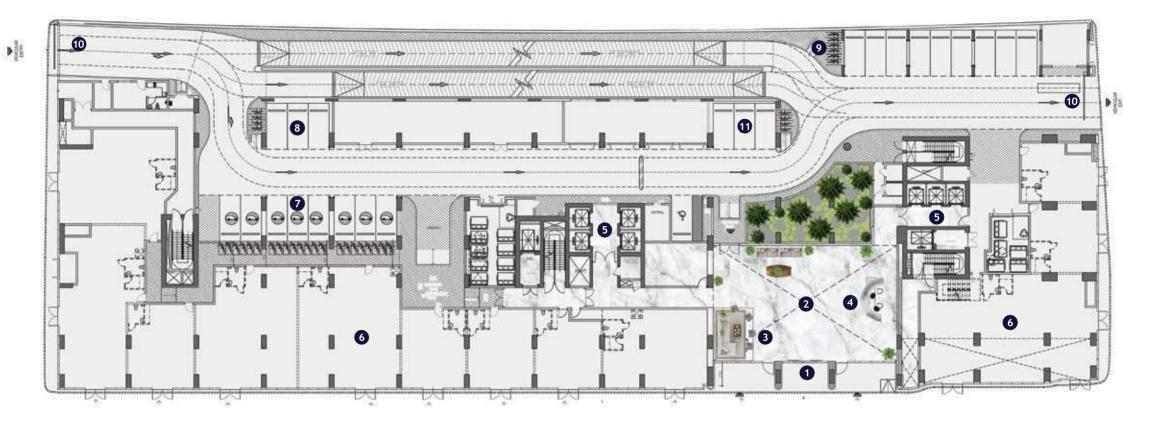

### Ground Floor Amenities

- 1. Main Entrance
- 2. Double Height Lobby
- 3. Lobby Lounge
- 4. Lobby Reception
- 5. Lift Lobby
- 6. Showroom & Retail Units

- 7. Retail Parking
- 8. EV Charging Station
- 9. Bicycle Parking
- 10. Parking Entrance & Exit
- 11. People Of Determination Parking