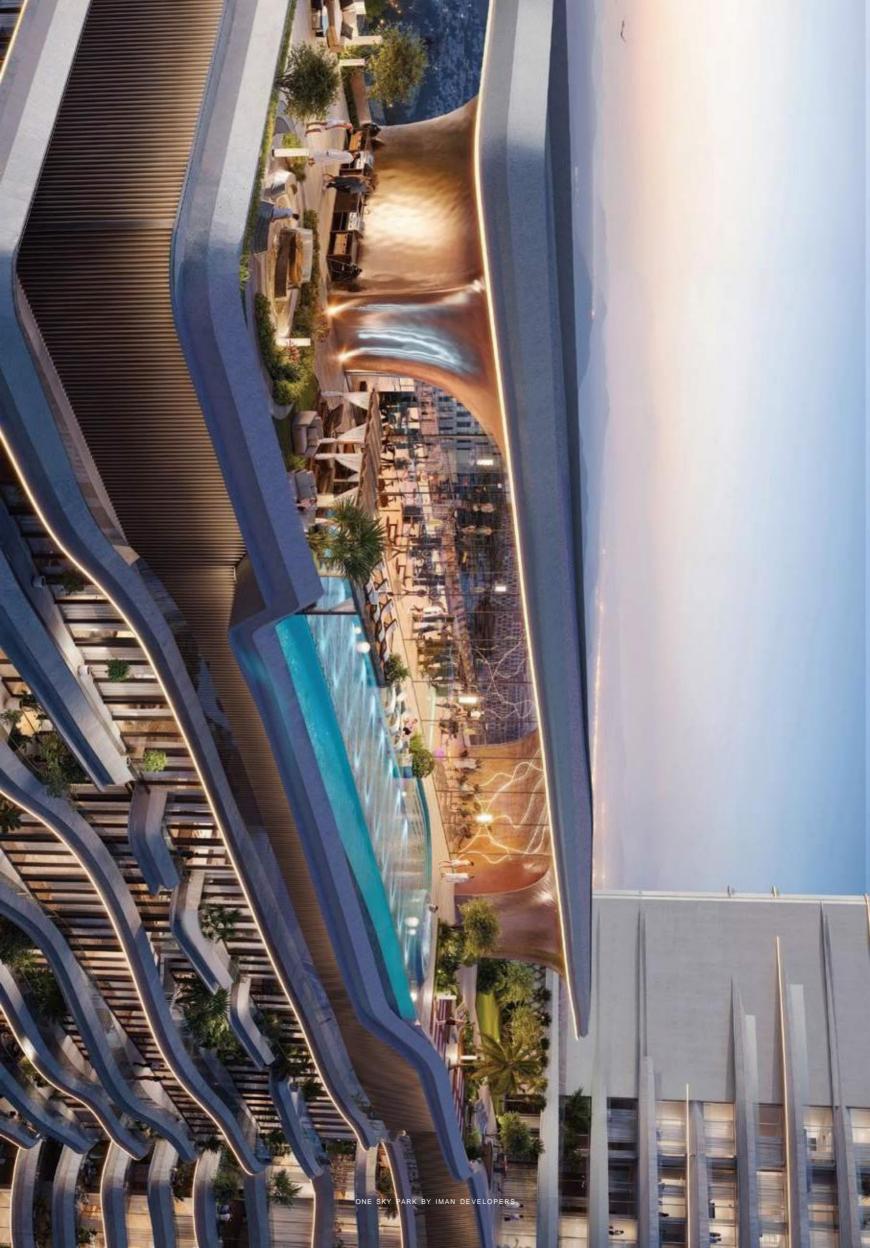

# Signature Amenities For Refined Living

The luxury amenities at One Sky Park offer a holistic and upscale experience, designed to fulfill your most aspirational lifestyle desires.

Sky Deck 35m Infinity Pool

# Community Living, Redefined

One Sky Park offers a curated collection of luxury amenities designed to enrich daily living. At the heart of the experience is the expansive amenity deck, the community's vibrant hub, featuring a 35m sky deck infinity pool, state-of-the-art jungle gym, basketball court, skate park, and exclusive lounge and game zones. Here, residents enjoy a seamless blend of relaxation and socialization, surrounded by lush landscapes and panoramic views, making every moment truly extraordinary.