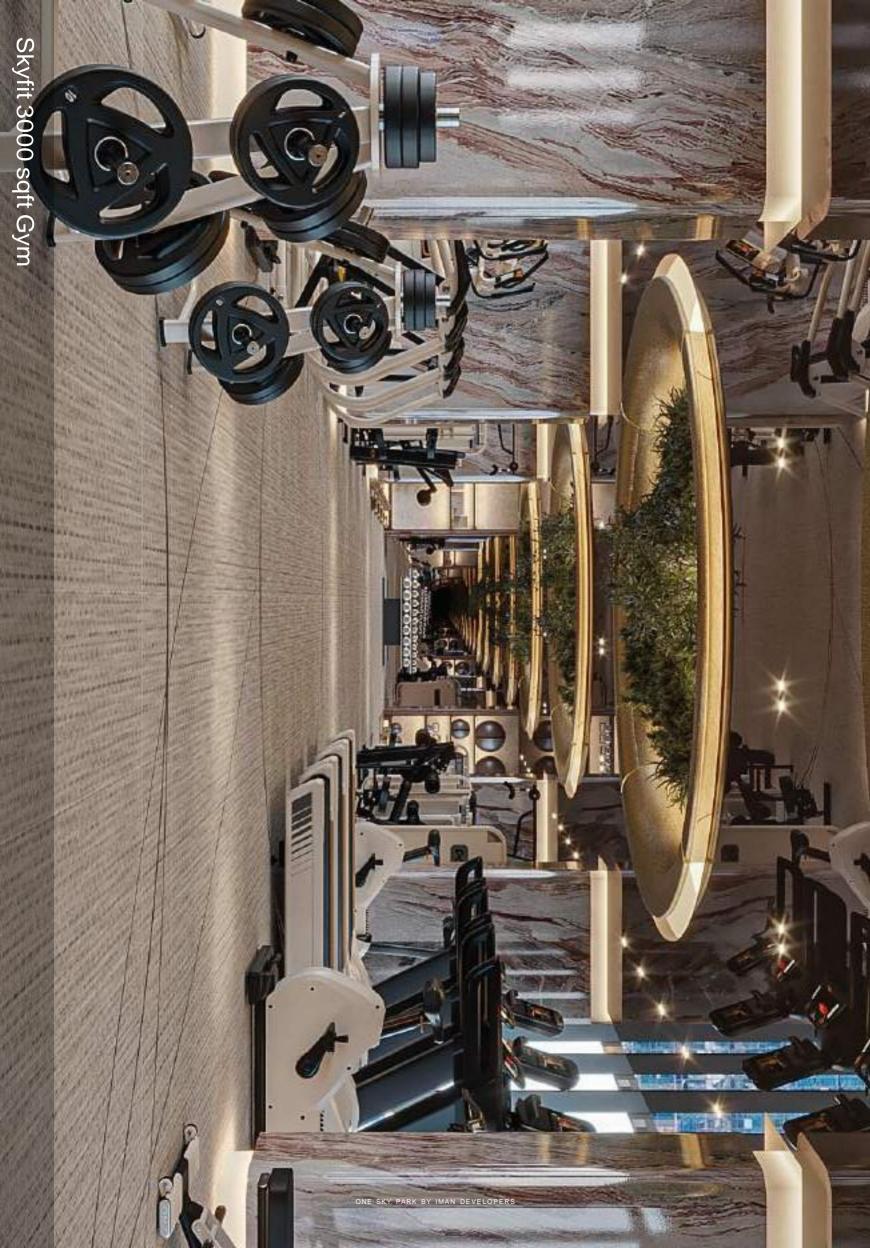

#### Indoor Amenities

- 1. Skyfit Gym
- 2. Male Sauna and Steam Room
- 3. Male Ice Room
- 4. Male Changing Room
- 5. Female Sauna and Steam Room
- 6. Female Ice Room
- 7. Female Changing Room